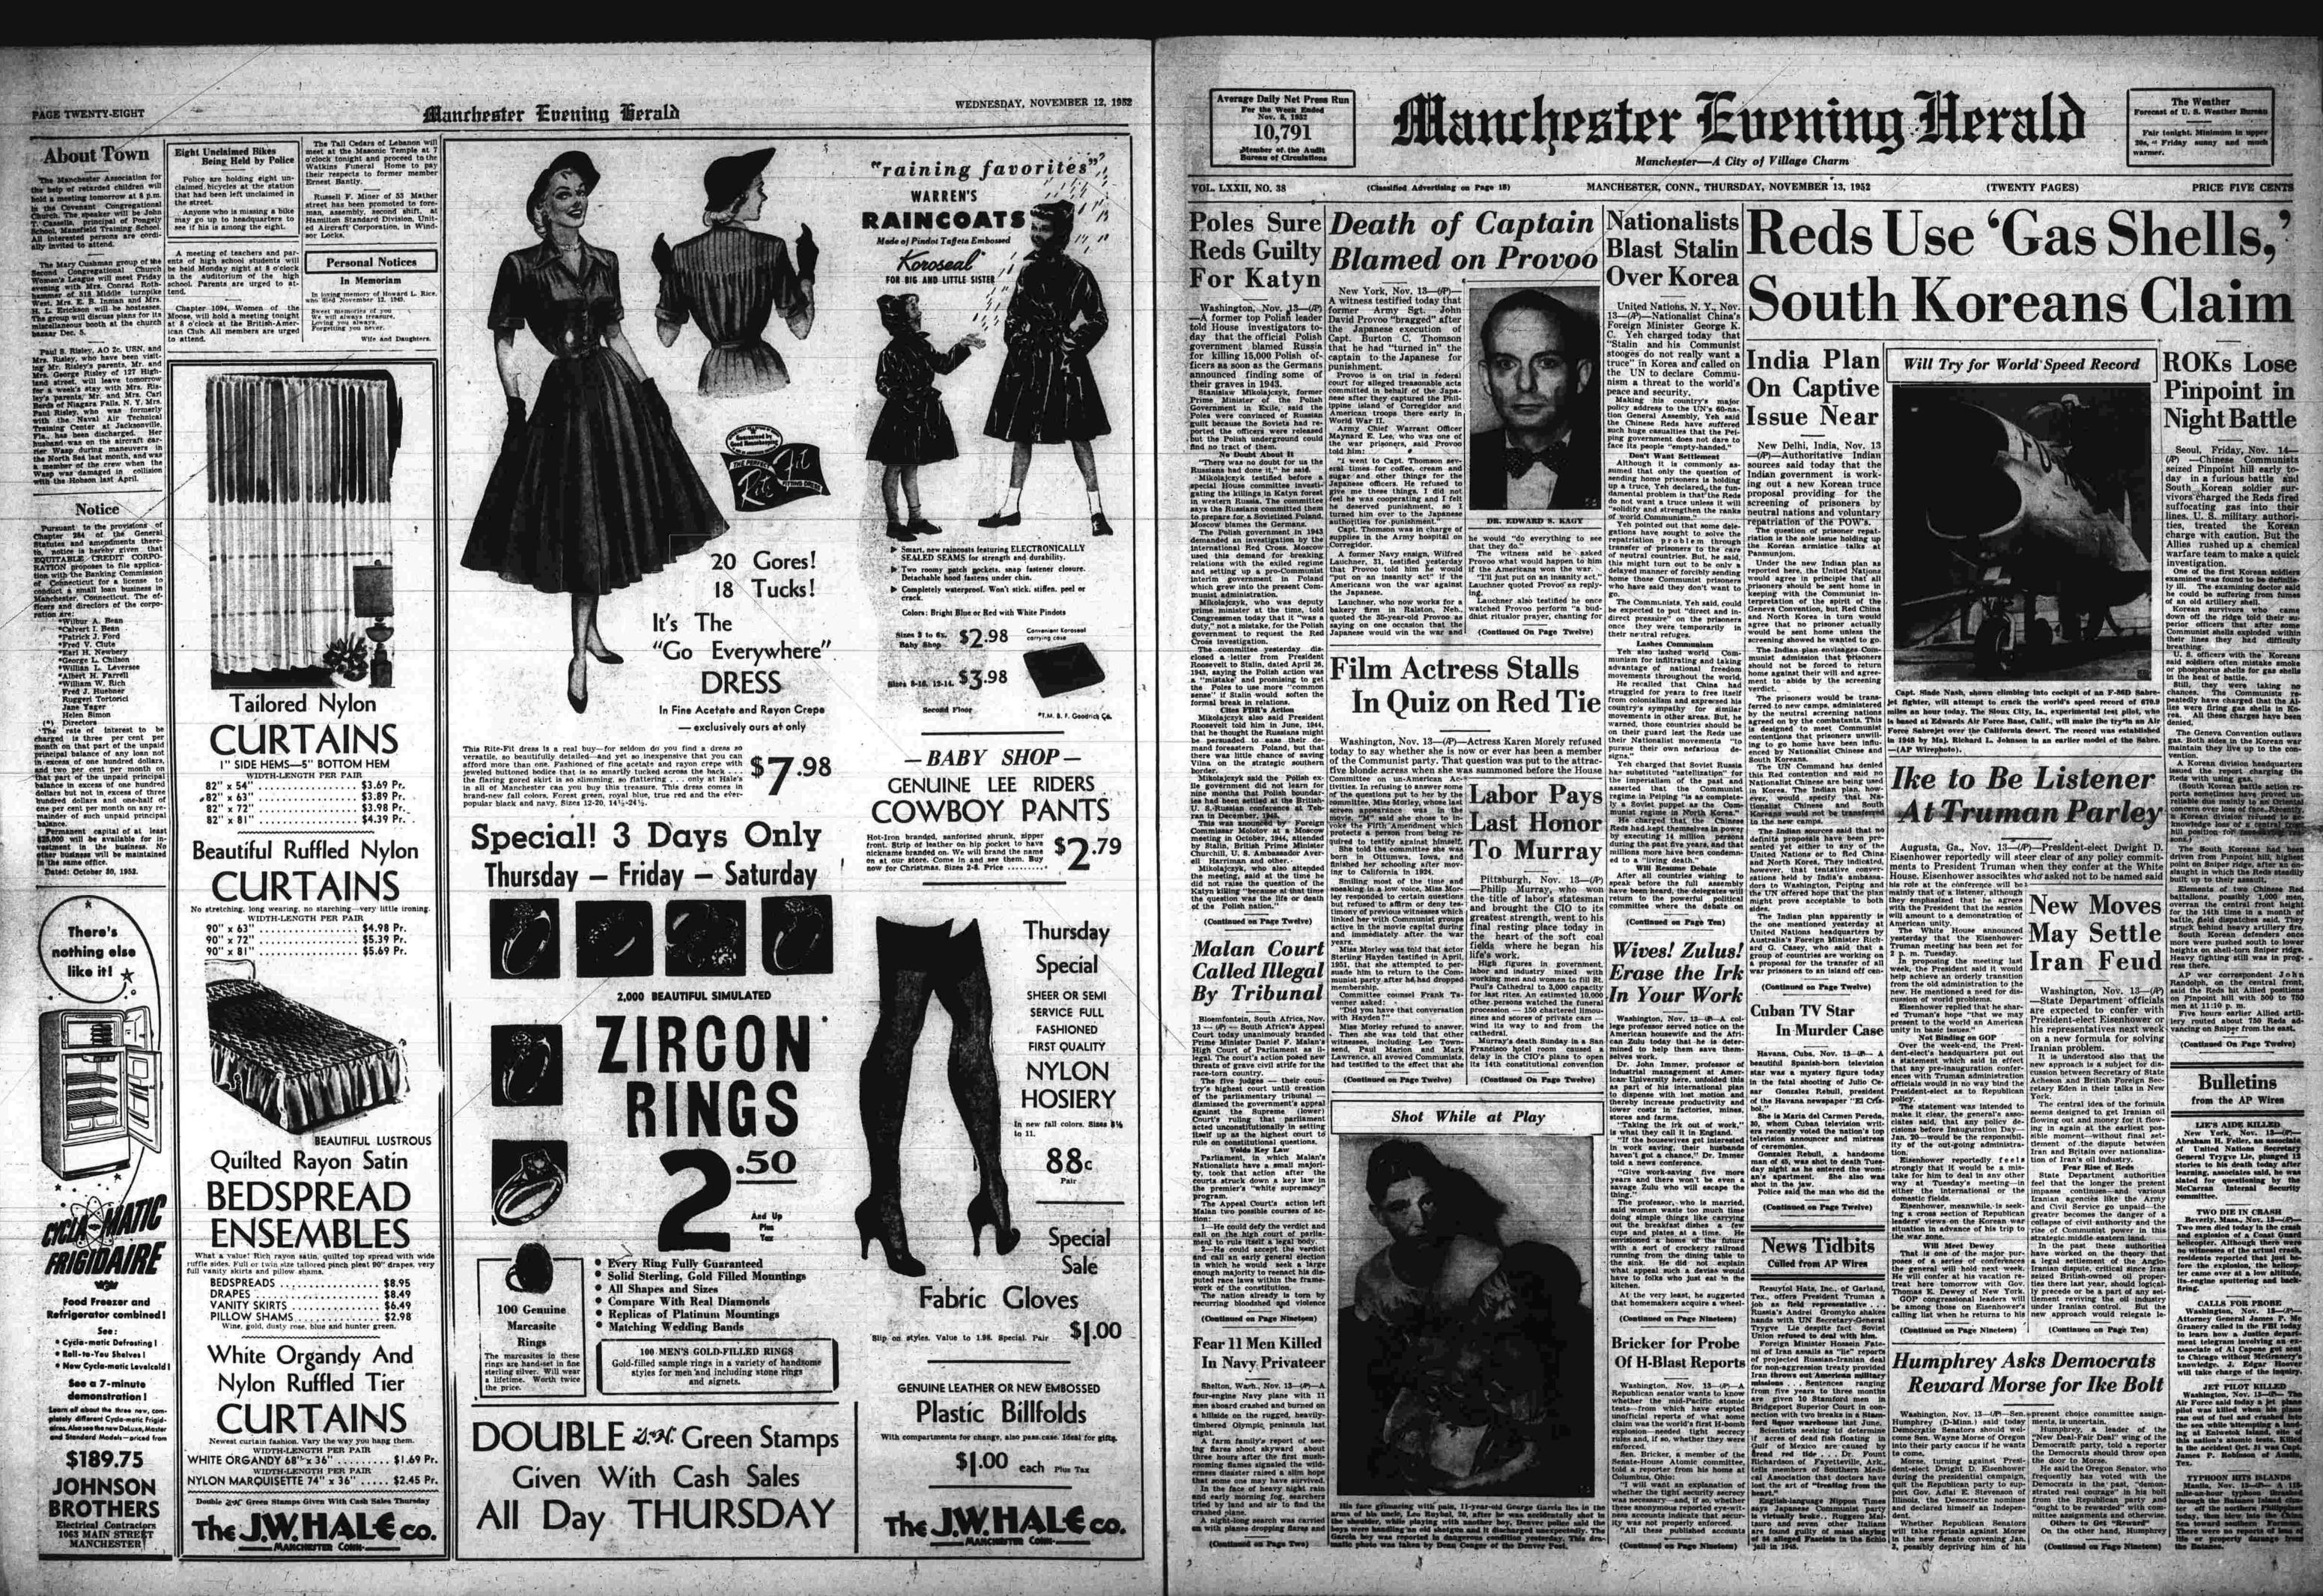

Capt. Sinde Nash, shown elimbing into cockpit of an F-86D Sabre-jet fighter, will attempt to crack the world's speed record of 670.9 miles an hour today. The Sloux City, Ia., experimental test pilot, who into the nead of Battle. Still, they were taking no chances. The Communists re-peatedly have charged that the Al-lies were firing gas shells in Ko-rea. All these charges have been is based at Edwards Air Force Base, Calif., will make the try'in an Air Force Sabrelet over the California desert. The record was established