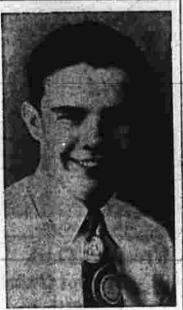

orm of a recording of "Mind Your Manners," the popular pro gram for young people, made at the upperclass assembly Thursday morning, Nov. 6. The recording

morning, Nov. 6. The recording was broadcast over WTIC Friday evening, and over all other sta-tions affiliated with NBC on Nov. 8. "The high point of the program come when Margaret Fish of Manchester was announced as the winner of the "Letter of - the Month Contest" for October. In her letter Margaret commented on a decision which the panel had reached concerning a soda shop proprietor who complained "that the kids 'lifted' things every time has back was turned." The panel had said a certain amount of "lifting" was to be expected; the members didn't think they were sealing in the true sense of the word they were just taking sou-venits.



**Award Prizes** To Essayists arbara Person, Sandra Taggart Win in Fire

THURSDAY, NOVEMBER 13

**Prevention Contest** Winners of the fire preventio essays were presented prizes in front of the high school last Tuesnners were: Bar bara Person, '55, first prize, \$10; Sandra Taggart, '54, second prize, 5; Richard Mulvey, '54, Joan Carlson, '54, and Sally Newcomb,

all honorable mentions. The awards were presented by The awards were presented by Mayor Sherwood G. Bowers. SMFD Fire Chief James Schaub and Chief John Merz of the MFD were also present. Judges of the contest were Mrs. Martha Steven-son, Dante Pagani and George Marlow. Andrew Ansaidi, chairman of the Board of Fire Com-missioners, donated the prizes. In her essay Barbara Person, the first prize winner in the high school division,