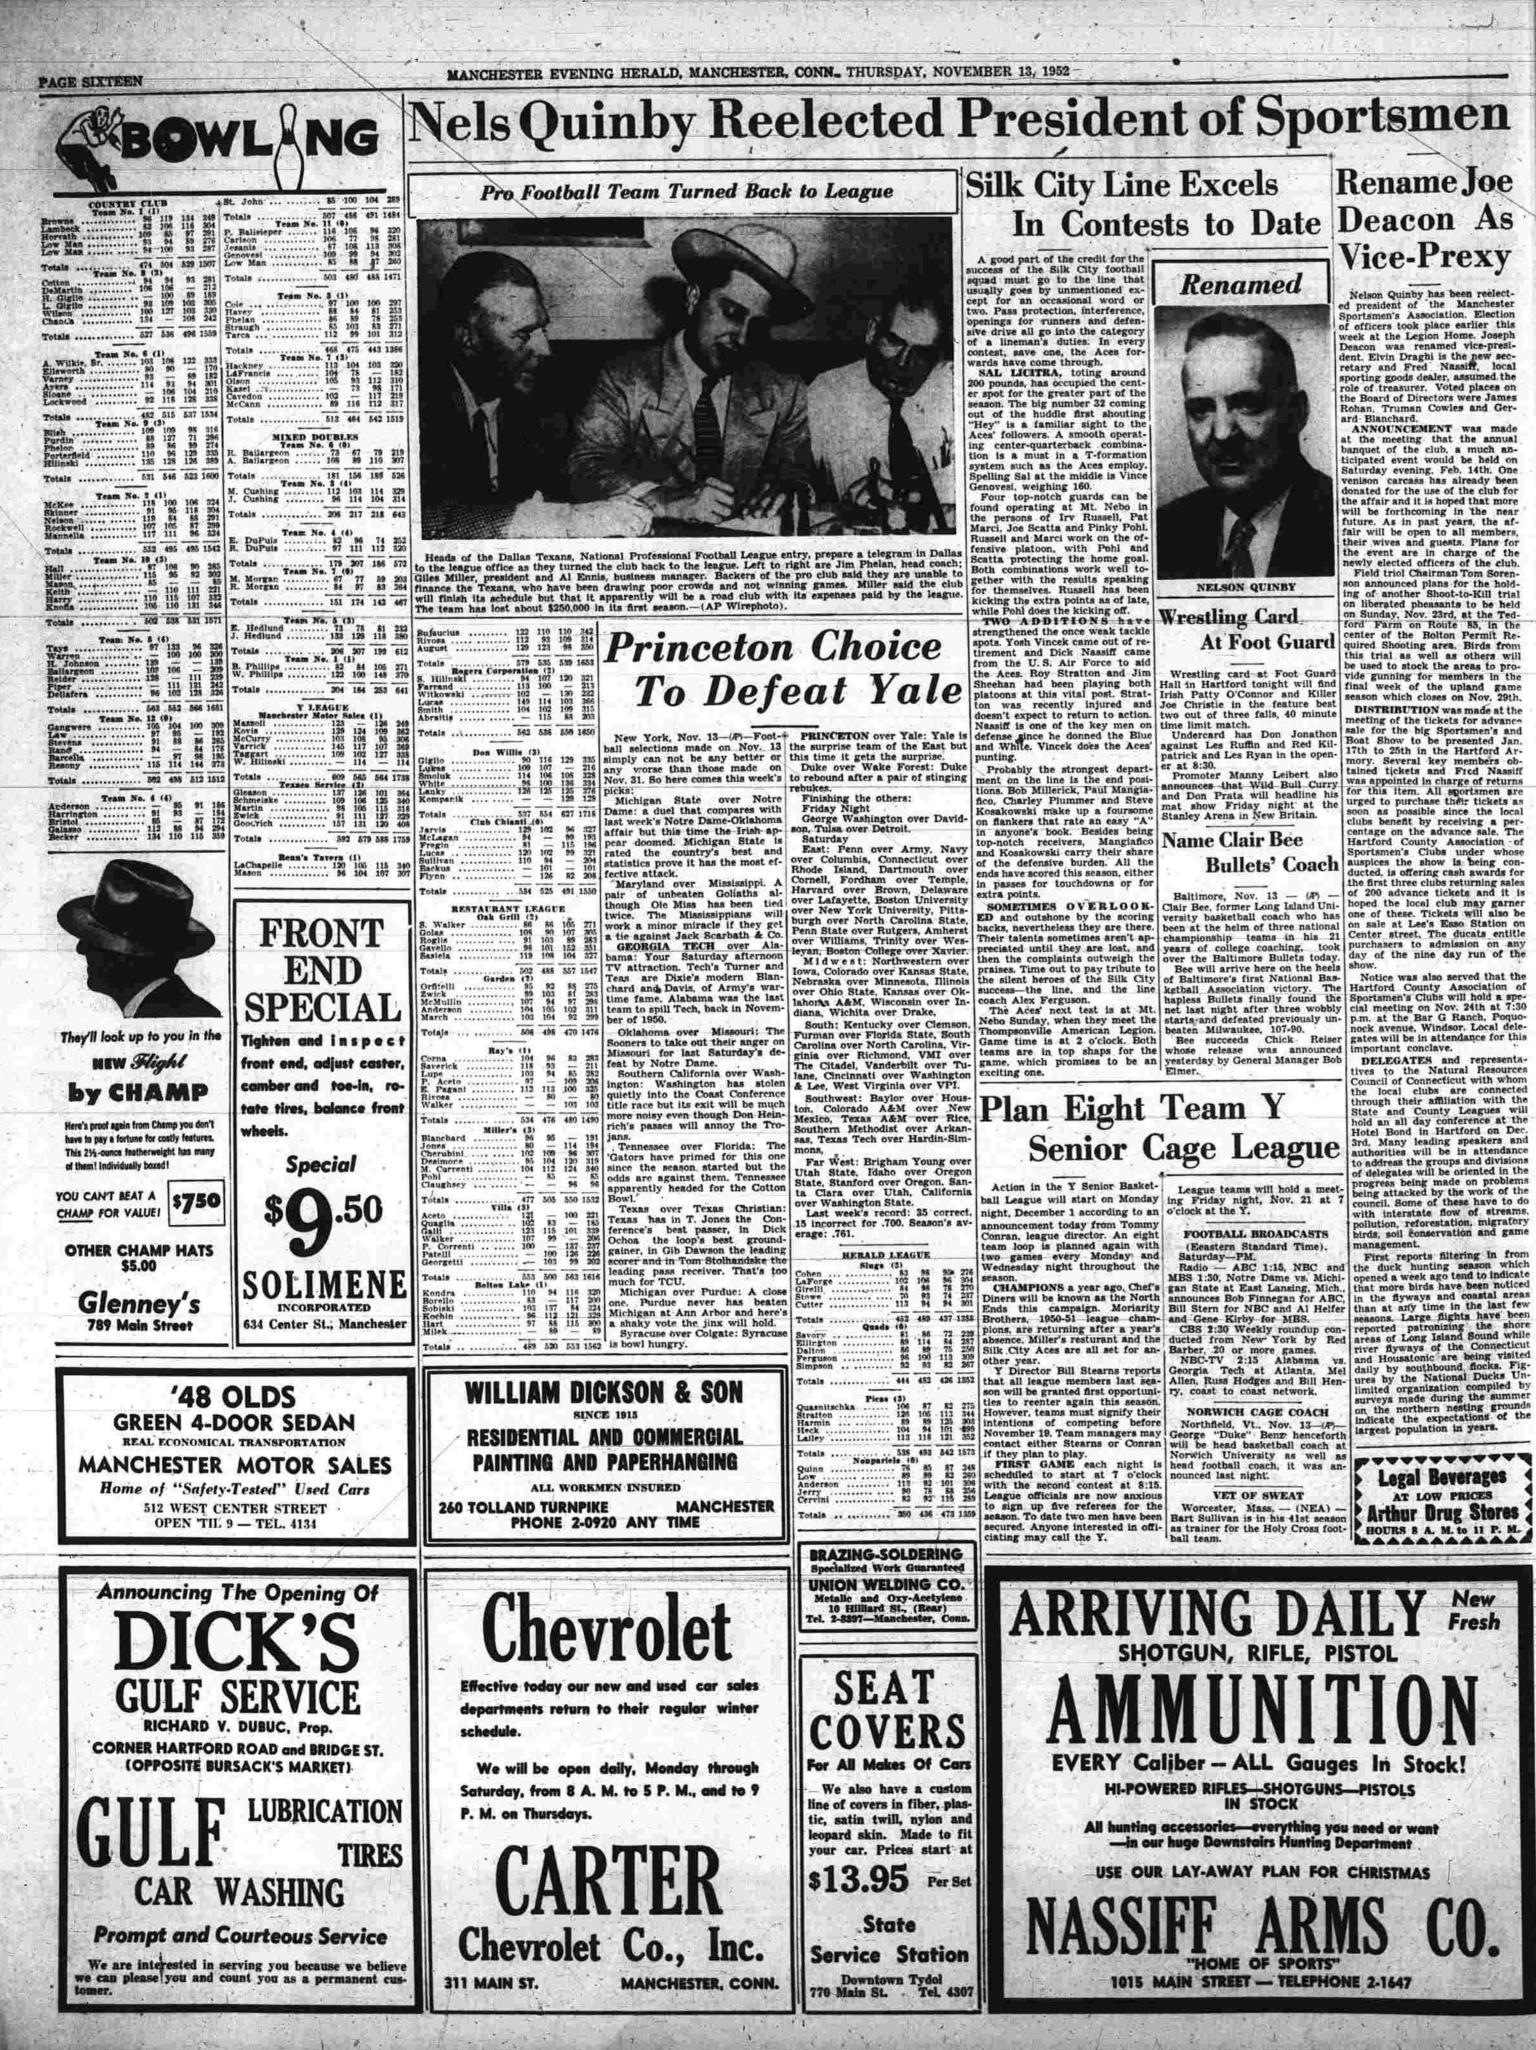

chance to play on a ball team. The second is that it might possibly uncover material for the warsity team.
 The second is that it might possibly uncover material for the second se

Korbusieski In Service Raymond Korbusieski, one of he new teachers at MHS this rear, has received his draft

widely experienced in th having had 67 young books published. "The first draft," Mrs. Judson

told her audience, "is always on yellow paper because its cheap and good for the eyes." Mrs. Judson said she keeps a pad at her bed-side to jot down any ideas that should happen to wake her. She

Homeroom League Mrs. Judson described at lengt ketball League will be organized this year, as for the last 10 years. David Hartwell, who is starting his eleventh year as organizer, is unxious to start the league on an-



MANCHESTER EVENING HERALD, MANCHESTER, CONN., THURSDAY, NOVEMBER 13, 1952

## Silk City Line Excels **Rename Joe**

In Contests to Date Deacon As Vice-Prexy Renamed

NELSON QUINBY

Promoter Manny

Name Clair Bee

**Bullets' Coac** 

Chick-

Nelson Quinby has been reelectd president of the Mancheste Sportsmen's Association. Election Sportsmen's Association, Election of officers took place earlier this week at the Legion Home. Joseph Deacon was renamed vice-presi-dent, Elvin Draghi is the new sec-retary and Fred Nassiff, local sporting goods dealer, assumed the role of treasurer. Voted places on the Board of Directors were James Bohan, Trumen Cowles and Gar. Rohan, Truman Cowles and Ger-ard Blanchard.

ANNOUNCEMENT was made at the meeting that the annual banquet of the club, a much anticip